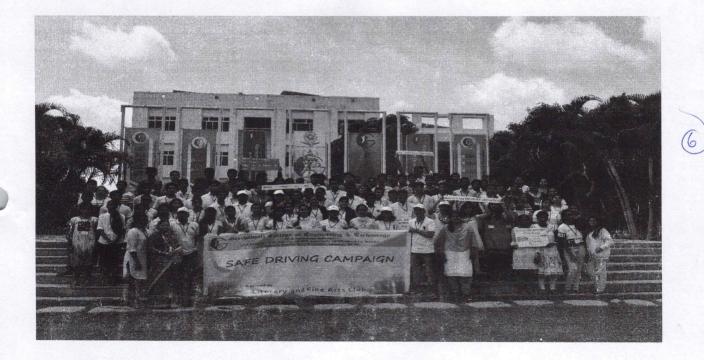

#### Dt-30-08-2018

On creating awareness on **Safe Driving Campaign** in Cheeryal village, a rally is going to be conducted on 1<sup>st</sup> September 2018.

We wish to continue creating awareness at the entrance or exit door of GCET for '4' Saturdays.

Interested candidates can participate in this rally and make this rally fruitful.

regentary Course Coordinato

HOD

PRINCIPAL Geethanjali College of Engg. Tecn. heeryol (V), Keesaro (M), R.R. Dist. (A.R.) - 501 301